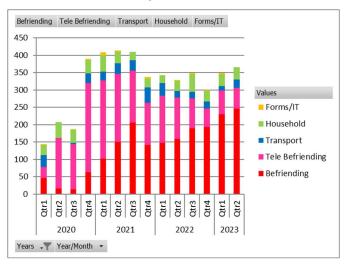

# Tasks completed to 30th June 2023

<sup>\*</sup>The chart above shows the growth of the scheme, per quarter, by different task types, as the years have progressed.

|                    | Befriending | Tele Befriending | Transport | Household | Forms/IT | Totals |
|--------------------|-------------|------------------|-----------|-----------|----------|--------|
| 2020               | 139         | 565              | 65        | 151       | 7        | 927    |
| 2021               | 599         | 692              | 129       | 132       | 16       | 1568   |
| 2022               | 688         | 395              | 94        | 132       | 9        | 1318   |
| 2023               | 476         | 128              | 37        | 69        | 4        | 714    |
| Qtr1               | 230         | 68               | 13        | 34        | 4        | 349    |
| Qtr2               | 246         | 60               | 24        | 35        | 0        | 365    |
| <b>Grand Total</b> | 1902        | 1780             | 325       | 484       | 36       | 4527   |

<sup>\*</sup> Tasks from December 2019 are incorporated into 2020 totals