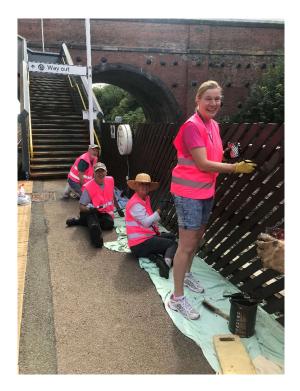

## Barrow Railway Station Adoption Group

Sunday 21<sup>st</sup> August

The volunteers have made a start on painting the fence along platform 2 at Barrow Railway Station. Just the first section done today but it looks a lot better already. Only another 60 meters to go!!!

We can continue to progress this task over the next few monthly tasks (weather permitting) while we await approval and funding for some of our other long term ideas to enhance the station platforms.

Thanks to the team today: Philip, Julie, Steve, Stewart, Linda and Annette.