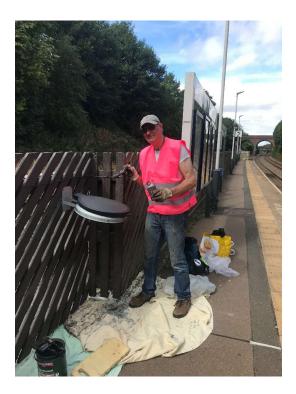

## Barrow Railway Station Adoption Group

Sunday 21<sup>st</sup> August

The volunteers have made a start on painting the fence along platform 2 at Barrow Railway Station. Just the first section done today but it looks a lot better already. Only another 60 meters to go!!!

We can continue to progress this task over the next few monthly tasks (weather permitting) while we await approval and funding for some of our other long term ideas to enhance the station platforms.

Thanks to the team today: Philip, Julie, Steve, Stewart, Linda and Annette.