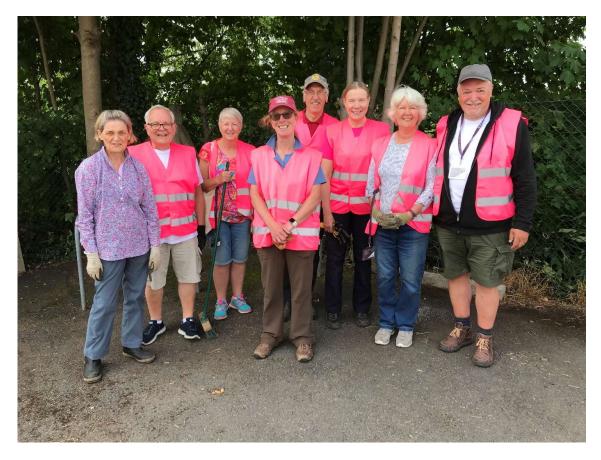

## Sunday 3<sup>rd</sup> July 22

Another great turn out today with 8 volunteers tackling the bicycle area just outside the station. It was getting rather overgrown so a bit dark and gloomy for anyone needing to use it, especially in the dark hours. After a quick trim, it's now looking a lot ligther and twice the size.

We do intend to brighten the place up further once permission from East Midlands Railways has been granted. Thanks Team.

Thanks to the team today: Jane, Andrew, Honor Annette, Steve, Linda, Julie, Bill