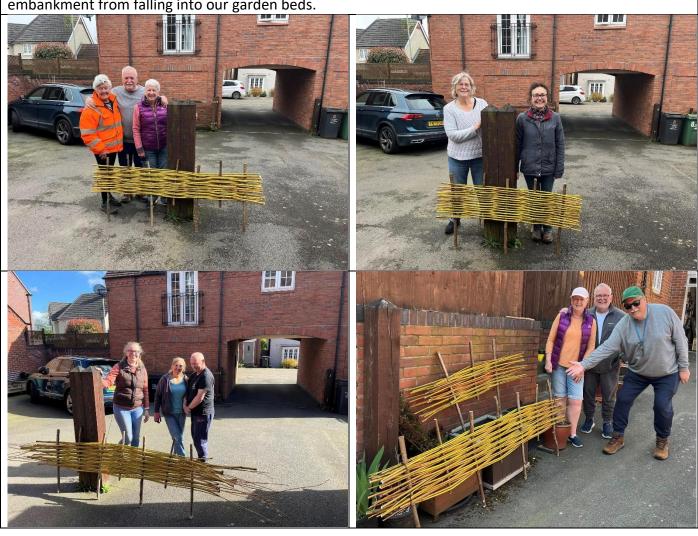

## Late March and Early April 25

Our Station Adopters have been busy willow weaving making short hurdles for a test area along our garden border on platform one. Thanks to Anne, Anna, Karen, Bill, Honor, Andrew, Linda, Alison, and Ian, for your fabulous weaving skills. Thanks to Nick for making the formers and Julie for collecting the willow.