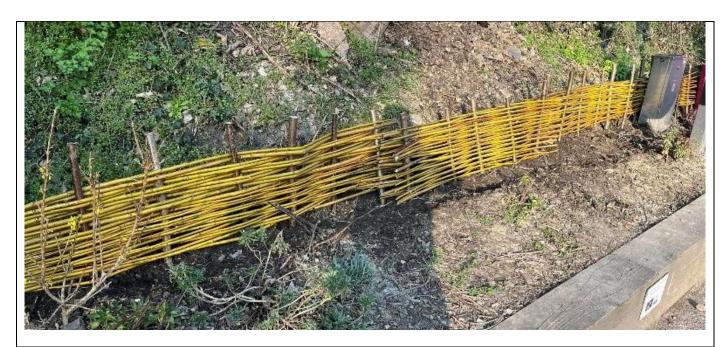

The hurdles were installed down on platform one and are looking pretty fabulous. They are in for a trial period to see how well they last, and if they help to keep the material from the rather steep embankment from falling into our garden beds.