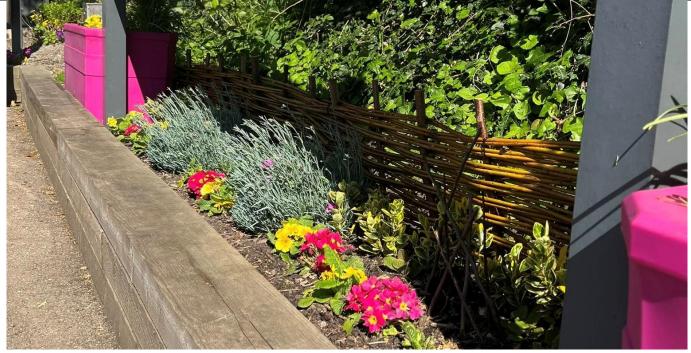

The hurdles were installed down on platform one and are looking pretty fabulous. They are in for a trial period to see how well they last, and if they help to keep the material from the rather steep embankment from falling into our garden beds.