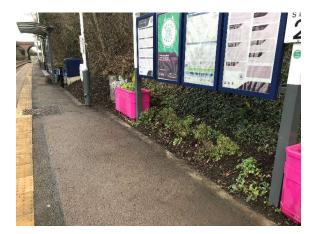

## Barrow Railway Station Adoption Group

Sunday 8<sup>th</sup> Jan 2023

6 volunteers out this morning at the railway station giving the embankment alongside platform 1 a good weeding. The steps were also swept clear and the planters and some of the metalwork were all washed down- all looking smart again.

We are hoping to hear soon about gaining permission for installing sleepers along the embankment edge to prevent the soil from rolling down onto the platform. We will then backfill with additional soil and seasonal planting to make the station a wonderful and colourful station to be. They may also provide some additional but informal seating.