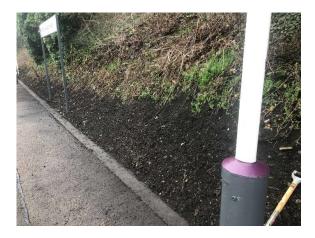

## Barrow Railway Station Adoption Group

Sunday 8<sup>th</sup> Jan 2023

6 volunteers out this morning at the railway station giving the embankment alongside platform 1 a good weeding. The steps were also swept clear and the planters and some of the metalwork were all washed down- all looking smart again.

We are hoping to hear soon about gaining permission for installing sleepers along the embankment edge to prevent the soil from rolling down onto the platform. We will then backfill with additional soil and seasonal planting to make the station a wonderful and colourful station to be. They may also provide some additional but informal seating.